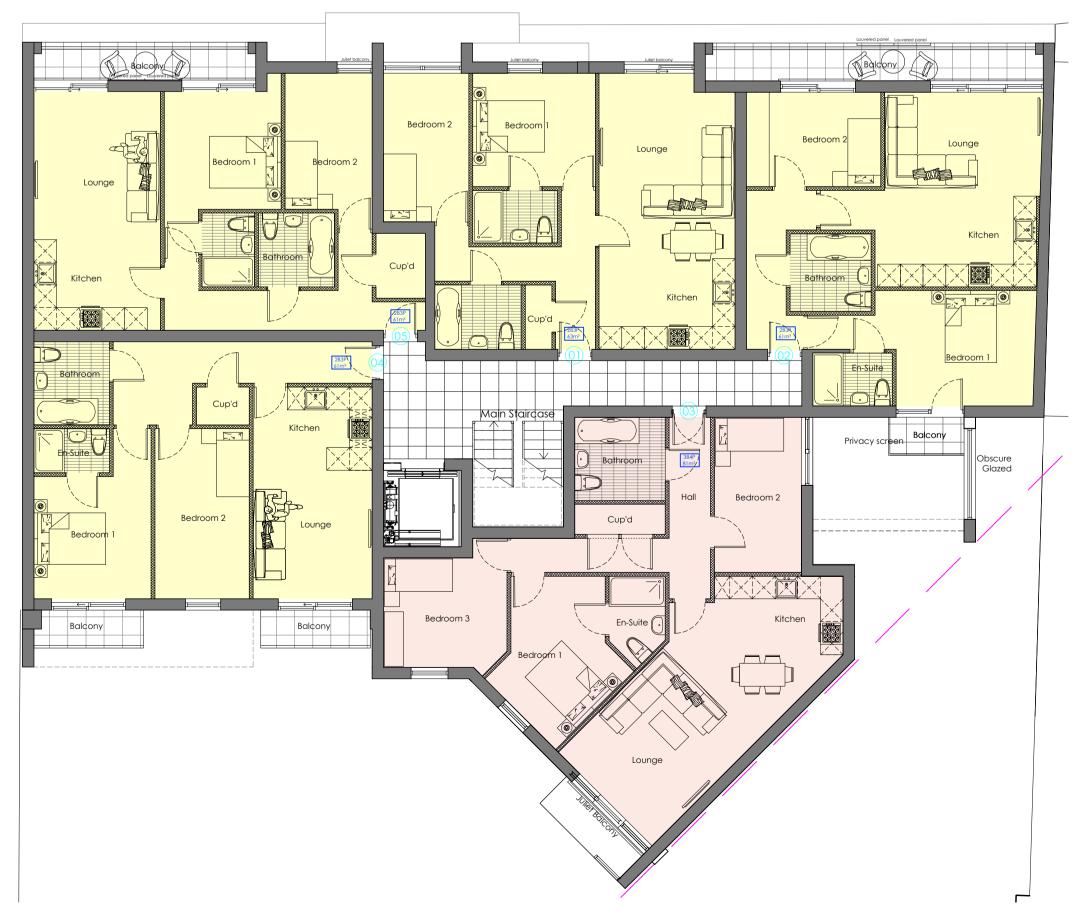

## Schedule of accommodation

| LEVEL                          | GROUND<br>FLOOR          | FIRST<br>FLOOR           | SECOND<br>FLOOR          | THIRD<br>FLOOR           | FOURTH<br>FLOOR           |
|--------------------------------|--------------------------|--------------------------|--------------------------|--------------------------|---------------------------|
| NUMBER OF FLATS<br>(per floor) | 5                        | 5                        | 5                        | 5                        | 2                         |
| 1 BED FLATS (2)                | 1B2P<br>53m <sup>2</sup> | 1B2P<br>50m <sup>2</sup> |                          |                          |                           |
| 2 BED FLATS (13)               | 2B3P<br>61m <sup>2</sup> | 2B3P<br>61m <sup>2</sup> | 2B3P<br>66m <sup>2</sup> | 2B3P<br>63m <sup>2</sup> |                           |
|                                | 2B3P<br>61m <sup>2</sup> | 2B3P<br>61m <sup>2</sup> | 2B3P<br>61m <sup>2</sup> | 2B3P<br>61m <sup>2</sup> |                           |
|                                | 2B3P<br>61m <sup>2</sup> |                          | 2B3P<br>61m <sup>2</sup> | 2B3P<br>61m <sup>2</sup> |                           |
|                                |                          |                          | 2B3P<br>61m <sup>2</sup> | 2B3P<br>61m <sup>2</sup> |                           |
| 3 BED FLATS (7)                | 3B4P<br>81m <sup>2</sup> | 3B4P<br>75m <sup>2</sup> | 3B4P<br>81m <sup>2</sup> | 3B4P<br>81m <sup>2</sup> | 3B6P<br>108m <sup>2</sup> |
|                                |                          | 3B4P<br>81m <sup>2</sup> |                          |                          | 3B6P<br>96m <sup>2</sup>  |

TOTAL NUMBER OF FLATS : 22

Scale: 1:100