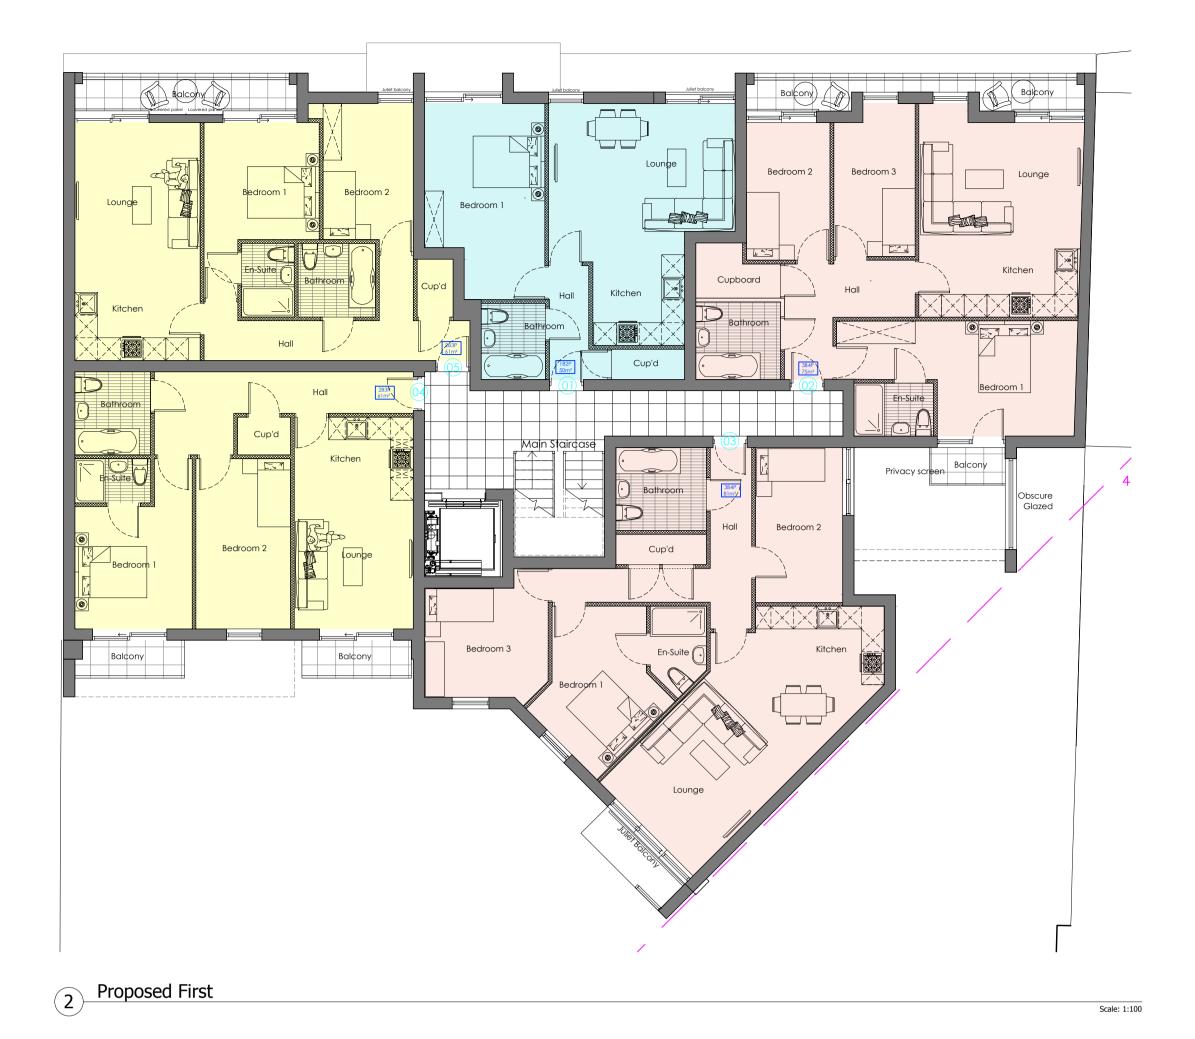

## Schedule of accommodation

| LEVEL                          | GROUND<br>FLOOR          | FIRST<br>FLOOR           | SECOND<br>FLOOR          | THIRD<br>FLOOR           | FOURTH<br>FLOOR           |
|--------------------------------|--------------------------|--------------------------|--------------------------|--------------------------|---------------------------|
| NUMBER OF FLATS<br>(per floor) | 5                        | 5                        | 5                        | 5                        | 2                         |
| 1 BED FLATS (2)                | 1B2P<br>53m <sup>2</sup> | 1B2P<br>50m <sup>2</sup> |                          |                          |                           |
| 2 BED FLATS (13)               | 2B3P<br>61m <sup>2</sup> | 2B3P<br>61m <sup>2</sup> | 2B3P<br>66m <sup>2</sup> | 2B3P<br>63m <sup>2</sup> |                           |
|                                | 2B3P<br>61m <sup>2</sup> | 2B3P<br>61m <sup>2</sup> | 2B3P<br>61m <sup>2</sup> | 2B3P<br>61m <sup>2</sup> |                           |
|                                | 2B3P<br>61m <sup>2</sup> |                          | 2B3P<br>61m <sup>2</sup> | 2B3P<br>61m <sup>2</sup> |                           |
|                                |                          |                          | 2B3P<br>61m <sup>2</sup> | 2B3P<br>61m <sup>2</sup> |                           |
| 3 BED FLATS (7)                | 3B4P<br>81m <sup>2</sup> | 3B4P<br>75m <sup>2</sup> | 3B4P<br>81m <sup>2</sup> | 3B4P<br>81m <sup>2</sup> | 3B6P<br>108m <sup>2</sup> |
|                                |                          | 3B4P<br>81m <sup>2</sup> |                          |                          | 3B6P<br>96m <sup>2</sup>  |

TOTAL NUMBER OF FLATS : 22

Scale: 1:100