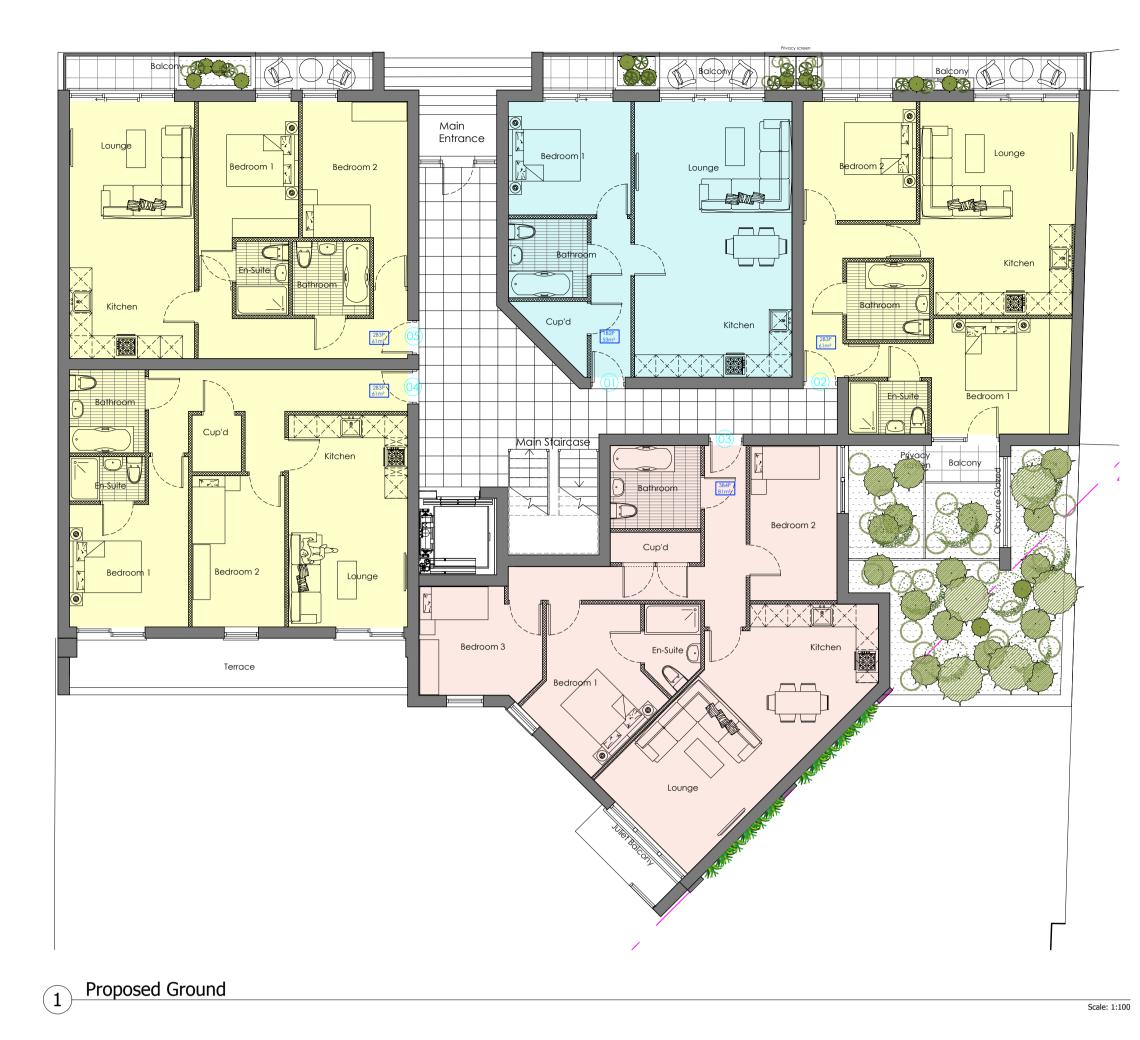

## Schedule of accommodation

| LEVEL                          | GROUND<br>FLOOR          | FIRST<br>FLOOR           | SECOND<br>FLOOR          | THIRD<br>FLOOR           | FOURTH<br>FLOOR           |
|--------------------------------|--------------------------|--------------------------|--------------------------|--------------------------|---------------------------|
| NUMBER OF FLATS<br>(per floor) | 5                        | 5                        | 5                        | 5                        | 2                         |
| 1 BED FLATS (2)                | 1B2P<br>53m <sup>2</sup> | 1B2P<br>50m <sup>2</sup> |                          |                          |                           |
| 2 BED FLATS (13)               | 2B3P<br>61m <sup>2</sup> | 2B3P<br>61m <sup>2</sup> | 2B3P<br>66m <sup>2</sup> | 2B3P<br>63m <sup>2</sup> |                           |
|                                | 2B3P<br>61m <sup>2</sup> | 2B3P<br>61m <sup>2</sup> | 2B3P<br>61m <sup>2</sup> | 2B3P<br>61m <sup>2</sup> |                           |
|                                | 2B3P<br>61m <sup>2</sup> |                          | 2B3P<br>61m <sup>2</sup> | 2B3P<br>61m <sup>2</sup> |                           |
|                                |                          |                          | 2B3P<br>61m <sup>2</sup> | 2B3P<br>61m <sup>2</sup> |                           |
| 3 BED FLATS (7)                | 3B4P<br>81m <sup>2</sup> | 3B4P<br>75m <sup>2</sup> | 3B4P<br>81m <sup>2</sup> | 3B4P<br>81m <sup>2</sup> | 3B6P<br>108m <sup>2</sup> |
|                                |                          | 3B4P<br>81m <sup>2</sup> |                          |                          | 3B6P<br>96m <sup>2</sup>  |

TOTAL NUMBER OF FLATS : 22

Scale: 1:100