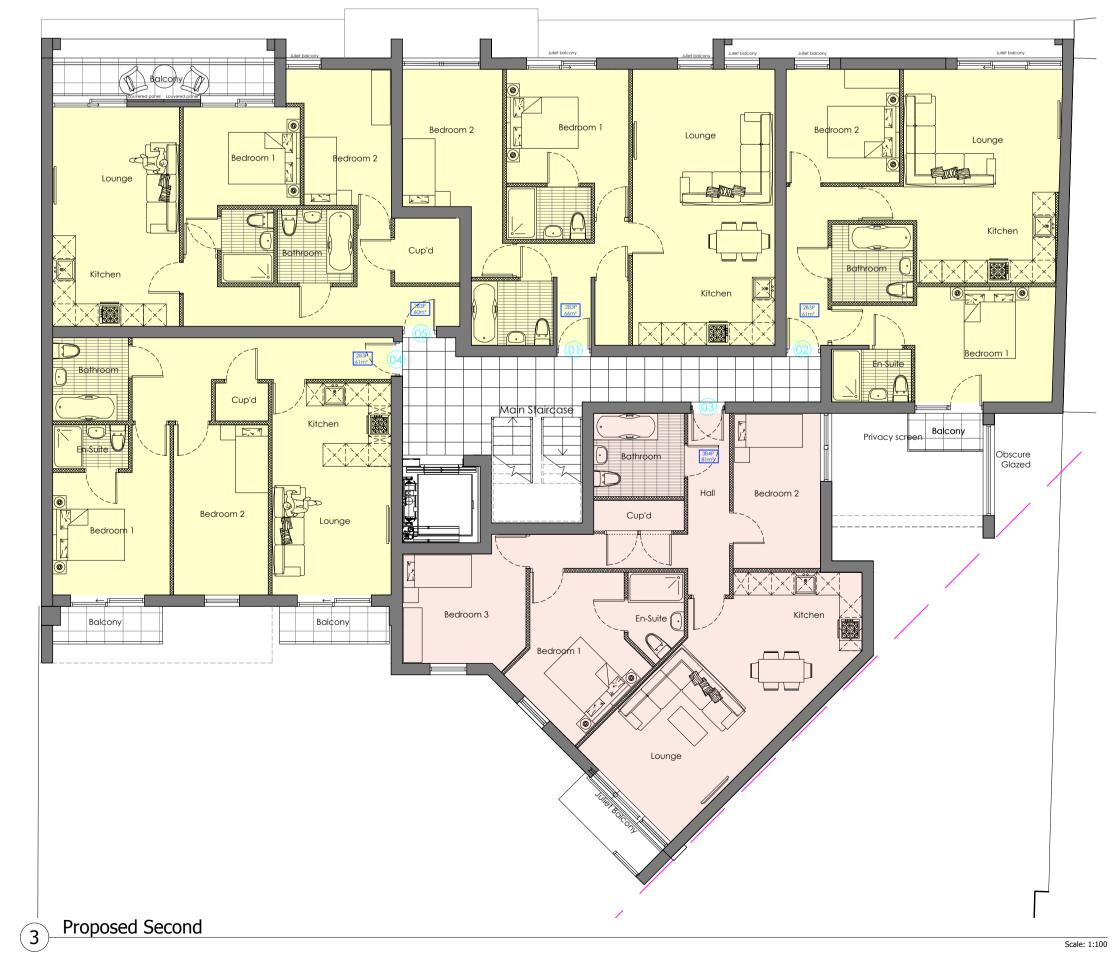

## Schedule of accommodation

| LEVEL                          | GROUND<br>FLOOR          | FIRST<br>FLOOR           | SECOND<br>FLOOR          | THIRD<br>FLOOR           | FOURTH<br>FLOOR           |
|--------------------------------|--------------------------|--------------------------|--------------------------|--------------------------|---------------------------|
| NUMBER OF FLATS<br>(per floor) | 5                        | 5                        | 5                        | 5                        | 2                         |
| 1 BED FLATS (2)                | 1B2P<br>53m <sup>2</sup> | 1B2P<br>50m <sup>2</sup> |                          |                          |                           |
| 2 BED FLATS (13)               | 2B3P<br>61m <sup>2</sup> | 2B3P<br>61m <sup>2</sup> | 2B3P<br>66m <sup>2</sup> | 2B3P<br>63m <sup>2</sup> |                           |
|                                | 2B3P<br>61m <sup>2</sup> | 2B3P<br>61m <sup>2</sup> | 2B3P<br>61m <sup>2</sup> | 2B3P<br>61m <sup>2</sup> |                           |
|                                | 2B3P<br>61m <sup>2</sup> |                          | 2B3P<br>61m <sup>2</sup> | 2B3P<br>61m <sup>2</sup> |                           |
|                                |                          |                          | 2B3P<br>61m <sup>2</sup> | 2B3P<br>61m <sup>2</sup> |                           |
| 3 BED FLATS (7)                | 3B4P<br>81m <sup>2</sup> | 3B4P<br>75m <sup>2</sup> | 3B4P<br>81m <sup>2</sup> | 3B4P<br>81m <sup>2</sup> | 3B6P<br>108m <sup>2</sup> |
|                                |                          | 3B4P<br>81m <sup>2</sup> |                          |                          | 3B6P<br>96m <sup>2</sup>  |

TOTAL NUMBER OF FLATS : 22

Scale: 1:100